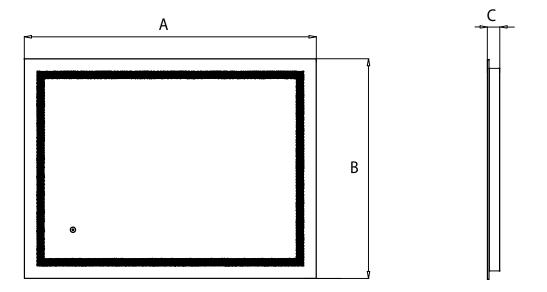

#### Model: MNO2432LEDR,MNO5636LEDR,MNO6028LEDR MNO4040LED,MNO4824LED

| Model #     | А   | В   | С      |
|-------------|-----|-----|--------|
| MNO2432LEDR | 32" | 24" | 1 3/8" |
| MNO5636LEDR | 56" | 36" | 1 3/8" |
| MNO6028LEDR | 60" | 28" | 1 3/8" |
| MNO4040LED  | 40" | 40" | 1 3/8" |
| MNO4824LED  | 48" | 24" | 1 3/8" |